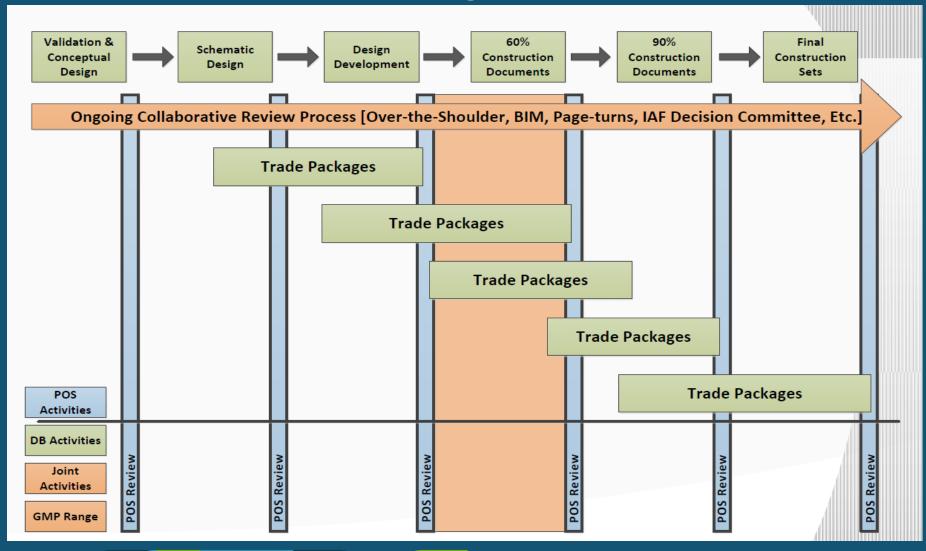

|
|---|-------------------------------------------------|------------|
|   | design-build contract, and program funding      | 08/05/2014 |
| • | Commission update                               | 08/19/2014 |
| • | Authorization to publish RFP                    | 10/28/2014 |
| • | Commission update                               | 11/25/2014 |
| • | Authorization to award to selected DB Team      | Q1 2015    |
| • | Commission update                               | Q1 2015    |
| • | Presentation of conceptual designs              | Q2 2015    |
| • | Presentation of DB validation                   | Q3 2015    |
| • | Authorization of NTP and program funding        | Q3 2015    |
| • | Authorization to execute GMP                    | Q3 2016    |

### IAF Delivery with PDB



# Examples of IAF cost-scope changes since 2013

- South ground transportation lot relocation
- Loading dock relocation
- Bridge erection methodology (to minimize impacts on operations)
- Additional bridge width
- Airline office relocations